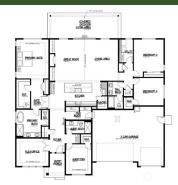

## 11413 Interlaaken Dr SW, Lakewood, WA 98498

Beds: 4 | Baths: 2 Full

MLS #: 2390769

Single Family | 2,840 ft<sup>2</sup> | Lot: 17,881 ft<sup>2</sup>

More Info: 11413InterlaakenDrSW.IsForSale.com

Licensed Real Estate Broker (253) 405-1099 (Cell) garyh@gh1team.com https://www.bhhssouthsoundproperties.com/

1251 Regents Blvd Fircrest, WA 98466

JK Monarch Fine Homes offers our popular 2840sf rambler plan featuring 1-level living. Sitting on .4/acre with NO HOA, come build your new home with 4 bds, Den, 2.75 ba & 3 car garage. Featuring our Gold package this home will have hardwood/tile flooring, wrapped windows, guartz counters, 8' doors, 5 base trim & soft-close cabinetry. Great room w/ linear fireplace, spacious chefs kitchen featuring SS KitchenAid appls & large island. Dining & Great room open to an expansive covered patio w/ natural pine ceiling. Primary suite is roomy + ensuite w/ double vanity, free-standing tub, large glass/tile shower. Front yard landscaping & heat pump (A/C). Close to I-5, JBLM & golfing this location keeps you central to shopping and recreation.