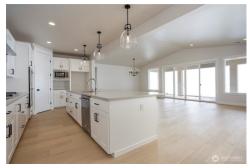

1251 Regents Blvd Fircrest, WA 98466

JK Monarch Fine Homes offers our popular 2840sf rambler plan featuring 1-level living. Sitting on .4/acre with NO HOA, come build your new home with 4 bds, Den, 2.75 ba & 3 car garage. Featuring our Gold package this home will have hardwood/tile flooring, wrapped windows, guartz counters, 8' doors, 5 base trim & soft-close cabinetry. Great room w/ linear fireplace, spacious chefs kitchen featuring SS KitchenAid appls & large island. Dining & Great room open to an expansive covered patio w/ natural pine ceiling. Primary suite is roomy + ensuite w/ double vanity, free-standing tub, large glass/tile shower. Front yard landscaping & heat pump (A/C). Close to I-5, JBLM & golfing this location keeps you central to shopping and recreation.